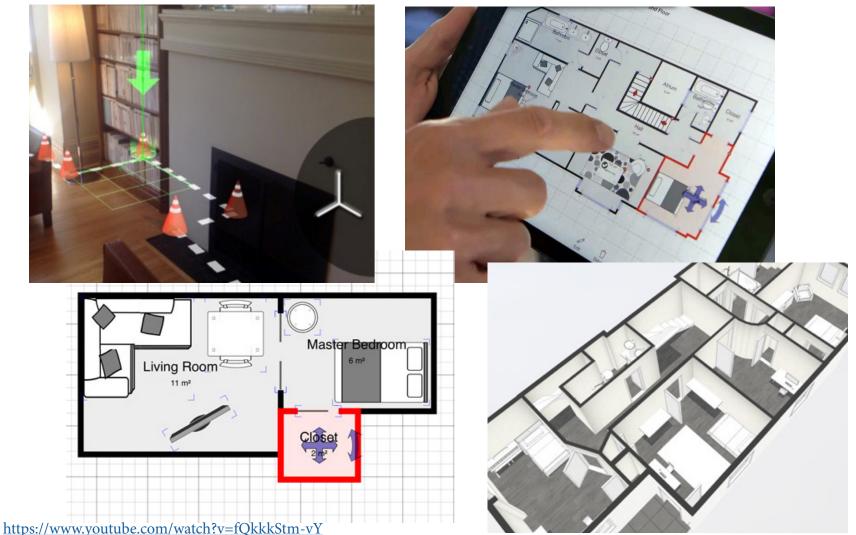

# Magic Plan App...

An Apple smartphone application allows you to **scan, save, build, and furnish** your own virtual home! **Perfect** for the <u>In-Home PLS set up!</u>

Tyson Erwin