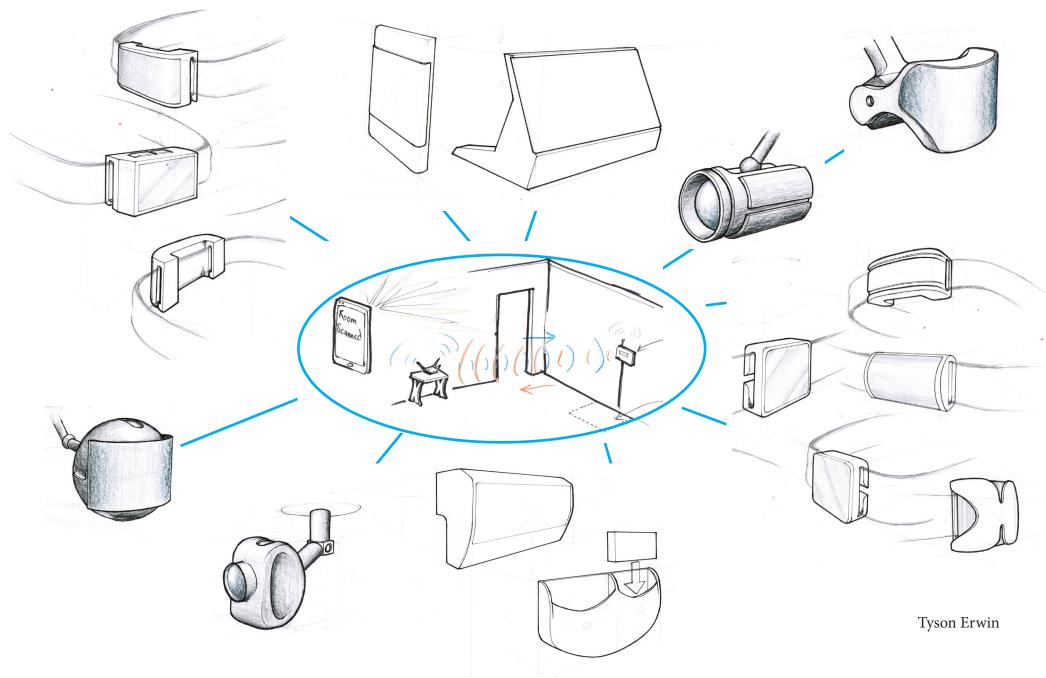

# Shaping My Ideas...

Collar:

Wall Device: -

Camera:

# Magic Plan App...

An Apple smartphone application allows you to **scan, save, build, and furnish** your own virtual home! **Perfect** for the <u>In-Home PLS set up!</u>

Tyson Erwin