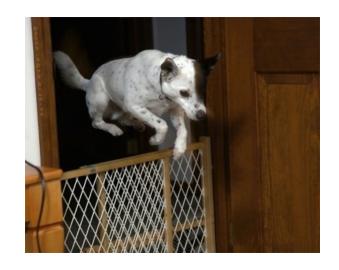

# My Thoughts...

- "The **first 30 minutes** after being left alone is usually the **most stressful time** for the majority of dogs" (CBWT)
- "It's estimated that **55 million dogs** (or roughly **20%**) in America have separation anxiety" (The Daily Wag)
  - +My dog escaped the backyard...
    - **-WHERE** did my dog go?
  - +My dog was scared and hid under the couch for 3 hours...
    - **-WHAT** caused the fright?
  - +My things are scattered around the house...
    - **-HOW** did that happen?
  - +My puppy does the funniest things...
    - **-WHO** is going to see?
  - +My dog won't stop whining/barking...
    - **-WHY** did this happen? Is my dog scared? Did someone break in?