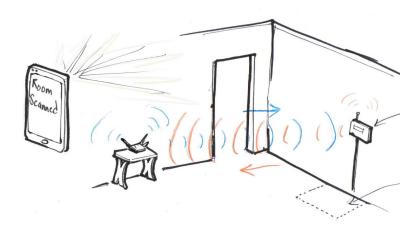

# Magic Plan App...

An Apple smartphone application allows you to **scan, save, build, and furnish** your own virtual home! **Perfect** for the <u>In-Home PLS set up!</u>

Tyson Erwin