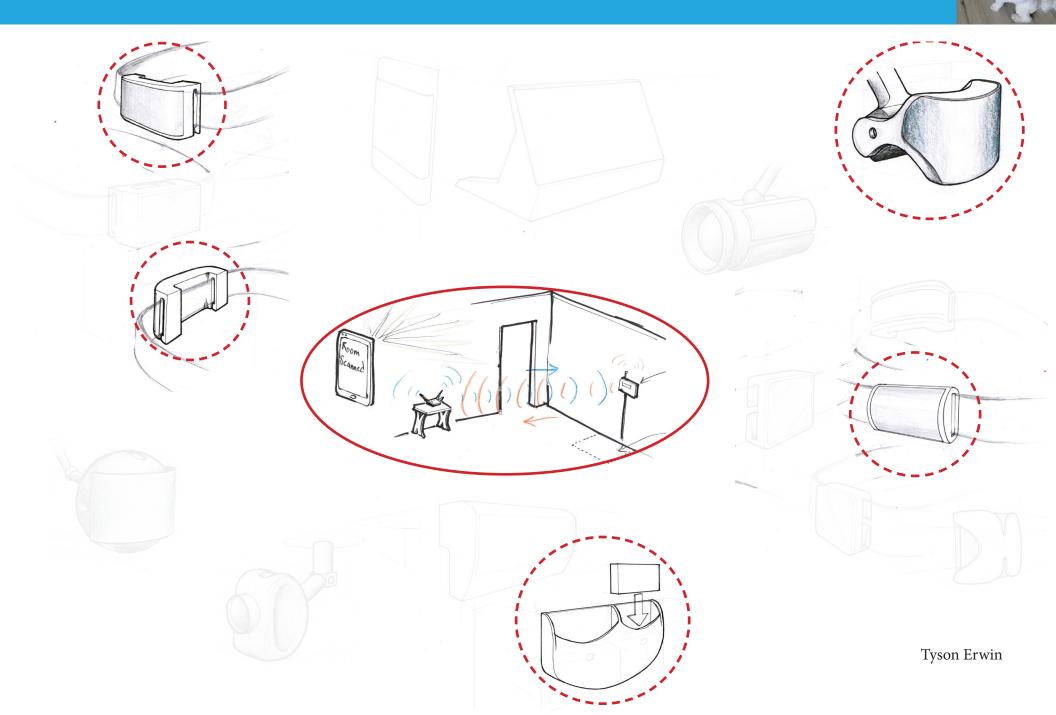

- **-WHAT** caused the fright?
  - +My things are scattered around the house...
    - **-HOW** did that happen?
  - +My puppy does the funniest things...
    - **-WHO** is going to see?
  - +My dog won't stop whining/barking...
    - **-WHY** did this happen? Is my dog scared? Did someone break in?

### What to Do...

#### Design a device that can satisfy the 5 W's:

#### --The Pet location System is the solution--

- \*Wifi technology
- \*Long battery life
- \*Fun Augmented reality (AR) set up
- \*Voice activation
- \*Recording, saving, and **sharing**
- \*Live full motion video
- \*Real-time location of pets at all times
- \*Discrete and **modern** design characteristics
- \*Additional **shared devices**, etc.
- \*Must I go on?





### Where I Started...





## What I Decided...



# Shaping My Ideas...

Collar:









Wall Device: -







Camera:







# Magic Plan App...



An Apple smartphone application allows you to **scan, save, build, and furnish** your own virtual home! **Perfect** for the <u>In-Home PLS set up!</u>



Tyson Erwin

# Plug and Play...



But don't forget to CHARGE!



**SHARING!!!** 



TRACKING!!!



**ANYWHERE!!!** 



**CONNECTED!!!** 



# Stay Pet-Connected